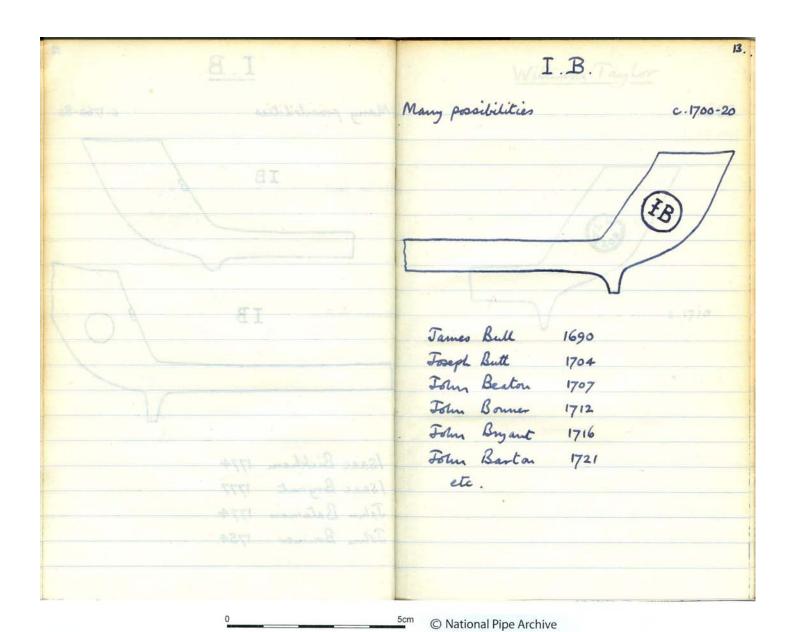

**Accession Number:** LIVNP 2012.06.220

Description: Note book containing drawings and descriptions of 18th century pipes from Bristol

compiled by David Atkinson

**Comments:** Atkinson notes that all of the examples illustrated were given by K Marocham.

Key Words: Clay tobacco pipe; Bristol 18thC pipes; Abbott; Edwards; Peirce; Masie; Tippet; Pearce;

Bayley

Scanned: PDF 14 December 2016

Any images in this PDF must not be lent, copied to another party, sold or reproduced in any way without prior permission from the National Pipe Archive and the copyright owner, if applicable. Reproduction or publication in any medium is expressly forbidden without written authorisation and should include an acknowledgement worded 'Courtesy of the National Pipe Archive' and quoting the relevant accession number.