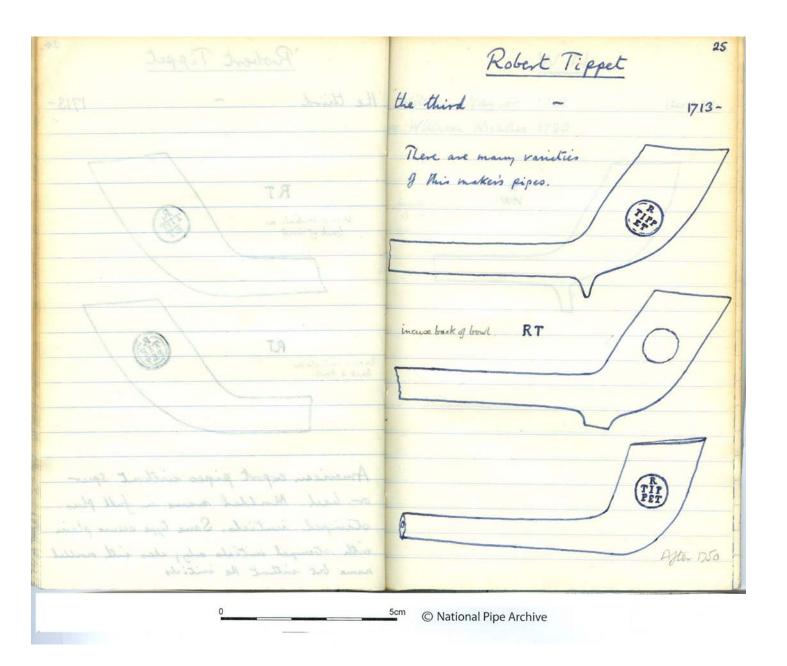

**Accession Number:** LIVNP 2012.06.220

Description: Note book containing drawings and descriptions of 18th century pipes from Bristol

compiled by David Atkinson

**Comments:** Atkinson notes that all of the examples illustrated were given by K Marocham.

Key Words: Clay tobacco pipe; Bristol 18thC pipes; Abbott; Edwards; Peirce; Masie; Tippet; Pearce;

Bayley

Scanned: PDF 14 December 2016

Any images in this PDF must not be lent, copied to another party, sold or reproduced in any way without prior permission from the National Pipe Archive and the copyright owner, if applicable. Reproduction or publication in any medium is expressly forbidden without written authorisation and should include an acknowledgement worded 'Courtesy of the National Pipe Archive' and quoting the relevant accession number.