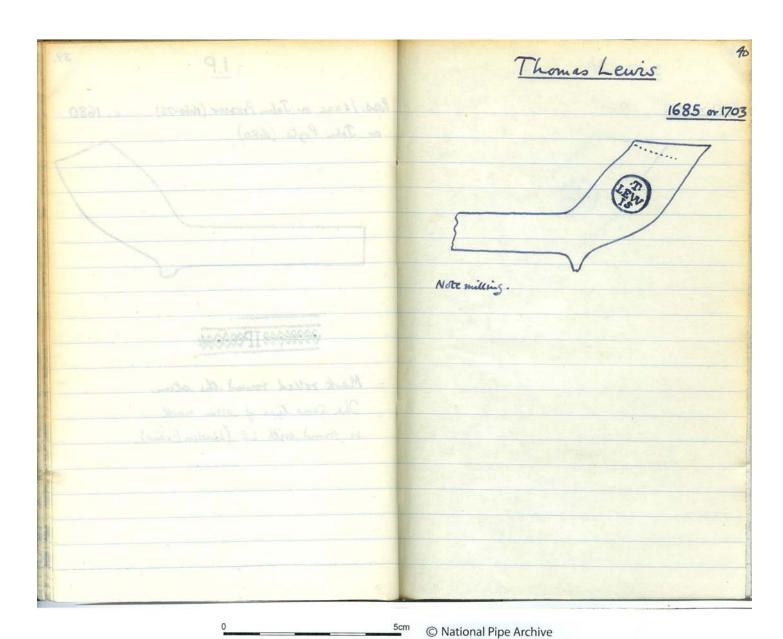

**Accession Number:** LIVNP 2012.06.220

Description: Note book containing drawings and descriptions of 18th century pipes from Bristol

compiled by David Atkinson

**Comments:** Atkinson notes that all of the examples illustrated were given by K Marocham.

Key Words: Clay tobacco pipe; Bristol 18thC pipes; Abbott; Edwards; Peirce; Masie; Tippet; Pearce;

Bayley

Scanned: PDF 14 December 2016

Any images in this PDF must not be lent, copied to another party, sold or reproduced in any way without prior permission from the National Pipe Archive and the copyright owner, if applicable. Reproduction or publication in any medium is expressly forbidden without written authorisation and should include an acknowledgement worded 'Courtesy of the National Pipe Archive' and quoting the relevant accession number.