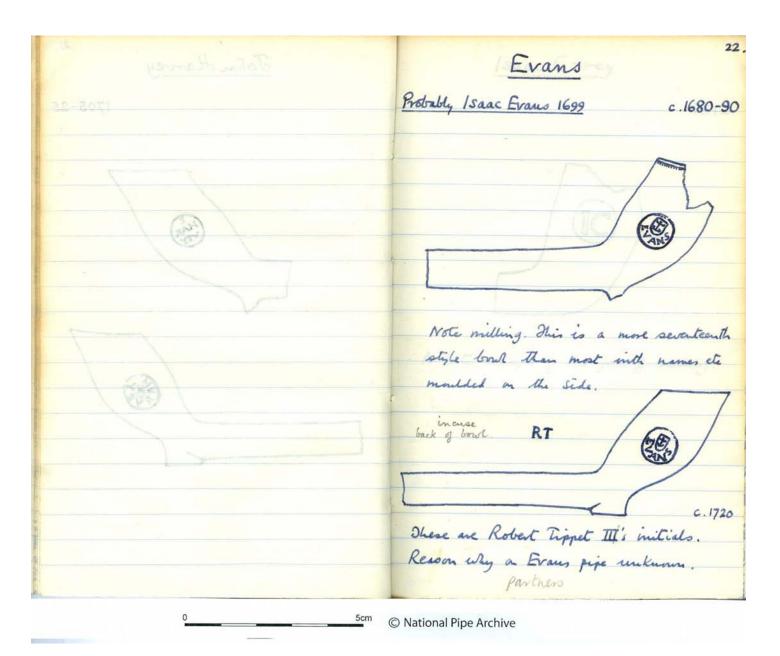

**Accession Number:** LIVNP 2012.06.220

Description: Note book containing drawings and descriptions of 18th century pipes from Bristol

compiled by David Atkinson

**Comments:** Atkinson notes that all of the examples illustrated were given by K Marocham.

Key Words: Clay tobacco pipe; Bristol 18thC pipes; Abbott; Edwards; Peirce; Masie; Tippet; Pearce;

Bayley

Scanned: PDF 14 December 2016

Any images in this PDF must not be lent, copied to another party, sold or reproduced in any way without prior permission from the National Pipe Archive and the copyright owner, if applicable. Reproduction or publication in any medium is expressly forbidden without written authorisation and should include an acknowledgement worded 'Courtesy of the National Pipe Archive' and quoting the relevant accession number.