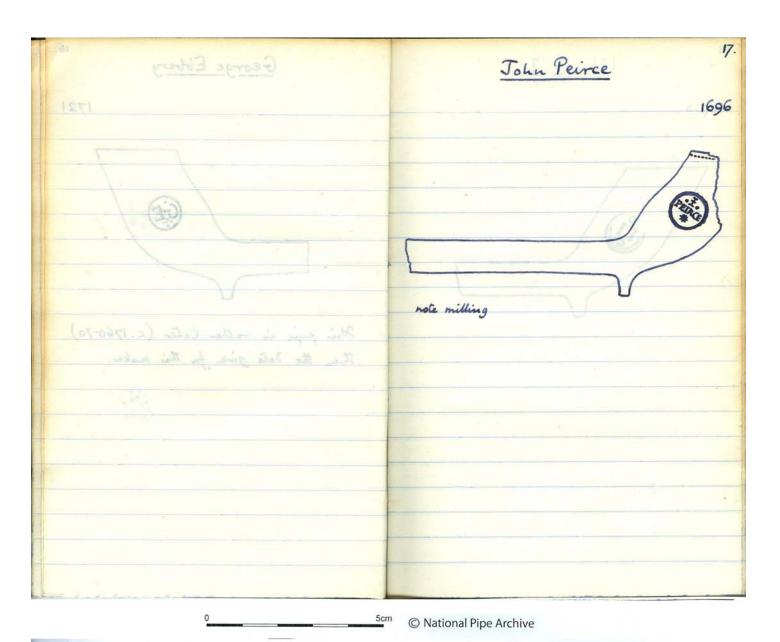

ription: Note book containing drawings and descriptions of 18th century pipes from Bristol

compiled by David Atkinson

**Comments:** Atkinson notes that all of the examples illustrated were given by K Marocham.

Key Words: Clay tobacco pipe; Bristol 18thC pipes; Abbott; Edwards; Peirce; Masie; Tippet; Pearce;

Bayley

Scanned: PDF 14 December 2016

Any images in this PDF must not be lent, copied to another party, sold or reproduced in any way without prior permission from the National Pipe Archive and the copyright owner, if applicable. Reproduction or publication in any medium is expressly forbidden without written authorisation and should include an acknowledgement worded 'Courtesy of the National Pipe Archive' and quoting the relevant accession number.

























































| W.W.                            | I.T. Owen                                              |
|---------------------------------|--------------------------------------------------------|
|                                 |                                                        |
| William Maylor 1722             | 12                                                     |
| William Michelles 1720          | John Tid combe 17:                                     |
|                                 | John Thomas                                            |
|                                 | 70                                                     |
|                                 |                                                        |
| ंबी