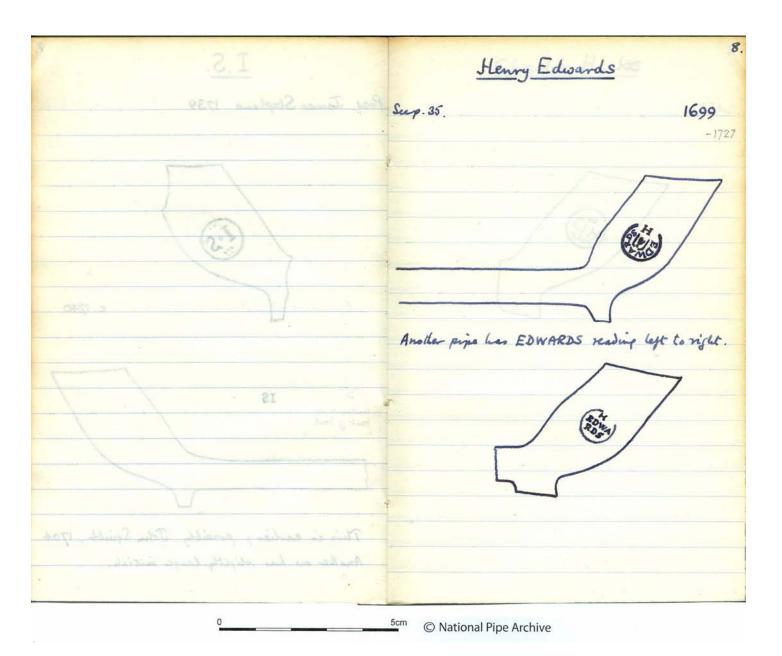

**Accession Number:** LIVNP 2012.06.220

Description: Note book containing drawings and descriptions of 18th century pipes from Bristol

compiled by David Atkinson

**Comments:** Atkinson notes that all of the examples illustrated were given by K Marocham.

Key Words: Clay tobacco pipe; Bristol 18thC pipes; Abbott; Edwards; Peirce; Masie; Tippet; Pearce;

Bayley

Scanned: PDF 14 December 2016

Any images in this PDF must not be lent, copied to another party, sold or reproduced in any way without prior permission from the National Pipe Archive and the copyright owner, if applicable. Reproduction or publication in any medium is expressly forbidden without written authorisation and should include an acknowledgement worded 'Courtesy of the National Pipe Archive' and quoting the relevant accession number.