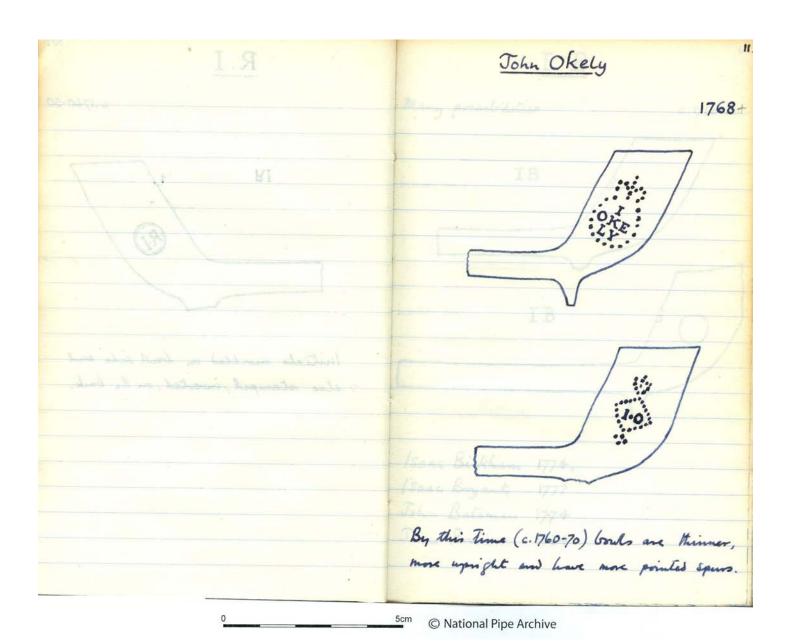

**Accession Number:** LIVNP 2012.06.220

Description: Note book containing drawings and descriptions of 18th century pipes from Bristol

compiled by David Atkinson

**Comments:** Atkinson notes that all of the examples illustrated were given by K Marocham.

Key Words: Clay tobacco pipe; Bristol 18thC pipes; Abbott; Edwards; Peirce; Masie; Tippet; Pearce;

Bayley

Scanned: PDF 14 December 2016

Any images in this PDF must not be lent, copied to another party, sold or reproduced in any way without prior permission from the National Pipe Archive and the copyright owner, if applicable. Reproduction or publication in any medium is expressly forbidden without written authorisation and should include an acknowledgement worded 'Courtesy of the National Pipe Archive' and quoting the relevant accession number.