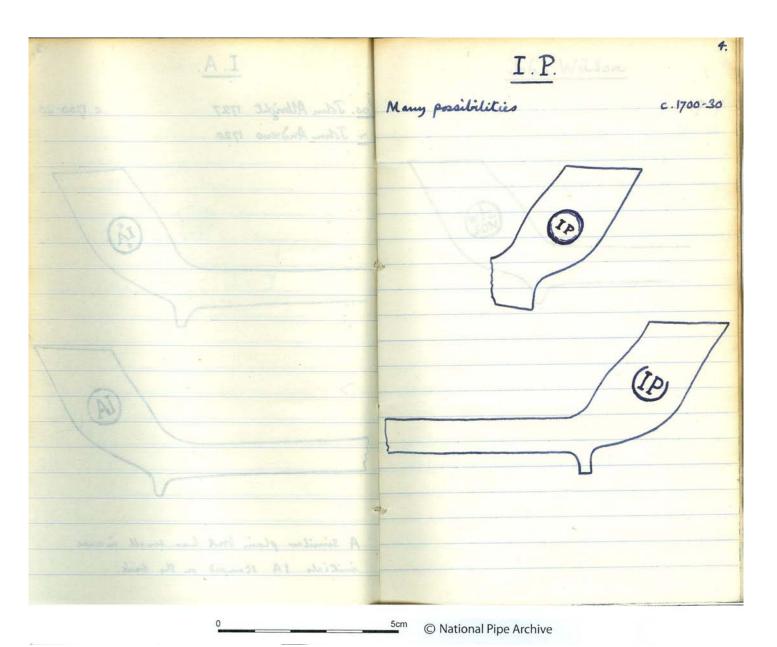

**Accession Number:** LIVNP 2012.06.220

Description: Note book containing drawings and descriptions of 18th century pipes from Bristol

compiled by David Atkinson

**Comments:** Atkinson notes that all of the examples illustrated were given by K Marocham.