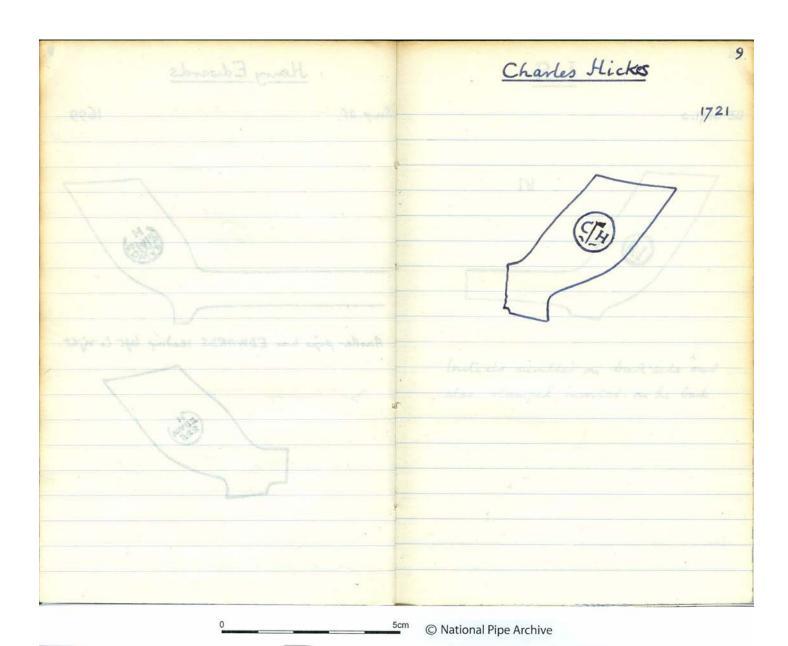

**Accession Number:** LIVNP 2012.06.220

Description: Note book containing drawings and descriptions of 18th century pipes from Bristol

compiled by David Atkinson

**Comments:** Atkinson notes that all of the examples illustrated were given by K Marocham.

Key Words: Clay tobacco pipe; Bristol 18thC pipes; Abbott; Edwards; Peirce; Masie; Tippet; Pearce;

Bayley

Scanned: PDF 14 December 2016

Any images in this PDF must not be lent, copied to another party, sold or reproduced in any way without prior permission from the National Pipe Archive and the copyright owner, if applicable. Reproduction or publication in any medium is expressly forbidden without written authorisation and should include an acknowledgement worded 'Courtesy of the National Pipe Archive' and quoting the relevant accession number.