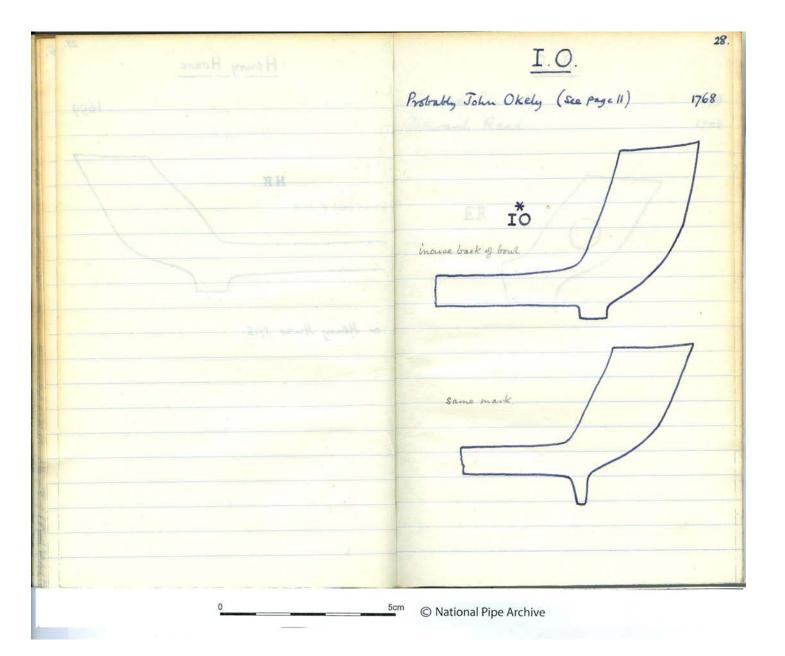

containing drawings and descriptions of 18th century pipes from Bristol

compiled by David Atkinson

**Comments:** Atkinson notes that all of the examples illustrated were given by K Marocham.

Key Words: Clay tobacco pipe; Bristol 18thC pipes; Abbott; Edwards; Peirce; Masie; Tippet; Pearce;

Bayley

Scanned: PDF 14 December 2016

Any images in this PDF must not be lent, copied to another party, sold or reproduced in any way without prior permission from the National Pipe Archive and the copyright owner, if applicable. Reproduction or publication in any medium is expressly forbidden without written authorisation and should include an acknowledgement worded 'Courtesy of the National Pipe Archive' and quoting the relevant accession number.

























































| W.W.                            | I.T. Owen                                              |
|---------------------------------|--------------------------------------------------------|
|                                 |                                                        |
| William Maylor 1722             | 12                                                     |
| William Michelles 1720          | John Tid combe 17:                                     |
|                                 | John Thomas                                            |
|                                 | 70                                                     |
|                                 |                                                        |
| ंबी                             | IT /