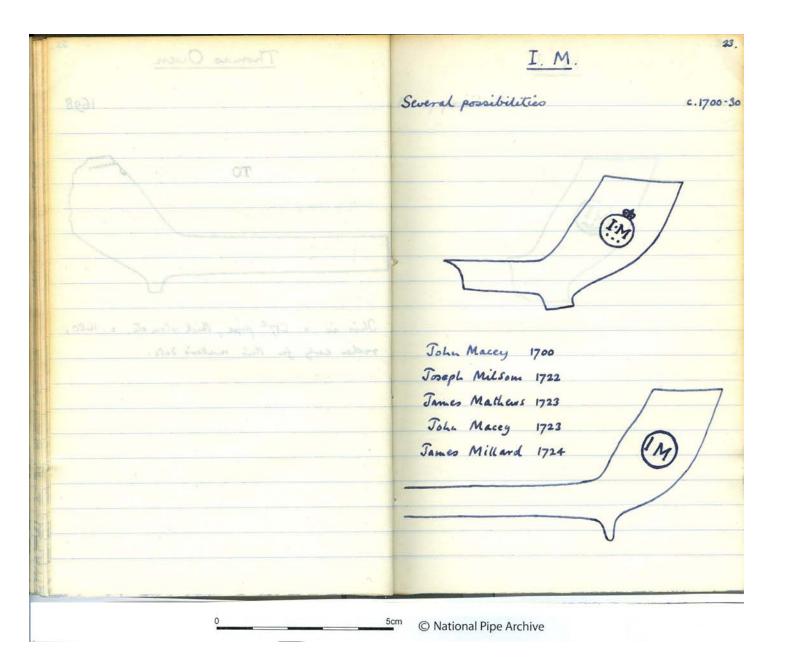

| W.W.                            | I.T. Owen                                              |
|---------------------------------|--------------------------------------------------------|
|                                 |                                                        |
| William Maylor 1722             | 12                                                     |
| William Michelles 1720          | John Tid combe 17:                                     |
|                                 | John Thomas                                            |
|                                 | 70                                                     |
|                                 |                                                        |
| ंबी                             | IT /                                                   |
| 100                             |                                                        |
|                                 | incuse back of bowl                                    |
|                                 |                                                        |
| V                               |                                                        |
|                                 | This is a City to proper thank solome also, as thereof |
| Are remarkly wide type of book. | gather early by their makes take                       |
| No. 9 and                       |                                                        |
|                                 |                                                        |
|                                 |                                                        |
|                                 |                                                        |
|                                 |                                                        |
|                                 |                                                        |
|                                 |                                                        |
|                                 |                                                        |
|                                 |                                                        |
|                                 |                                                        |