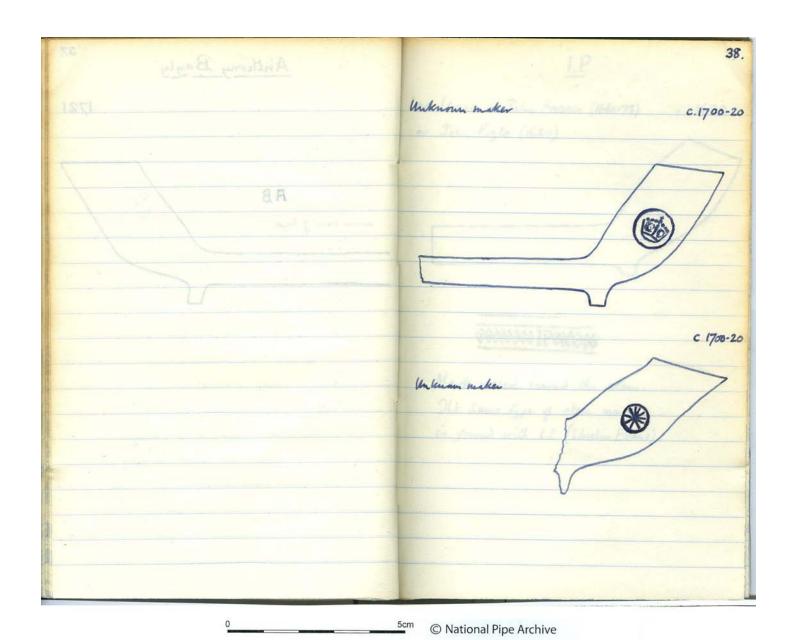

**Accession Number:** LIVNP 2012.06.220

Description: Note book containing drawings and descriptions of 18th century pipes from Bristol

compiled by David Atkinson

**Comments:** Atkinson notes that all of the examples illustrated were given by K Marocham.

Key Words: Clay tobacco pipe; Bristol 18thC pipes; Abbott; Edwards; Peirce; Masie; Tippet; Pearce;

Bayley

Scanned: PDF 14 December 2016

Any images in this PDF must not be lent, copied to another party, sold or reproduced in any way without prior permission from the National Pipe Archive and the copyright owner, if applicable. Reproduction or publication in any medium is expressly forbidden without written authorisation and should include an acknowledgement worded 'Courtesy of the National Pipe Archive' and quoting the relevant accession number.