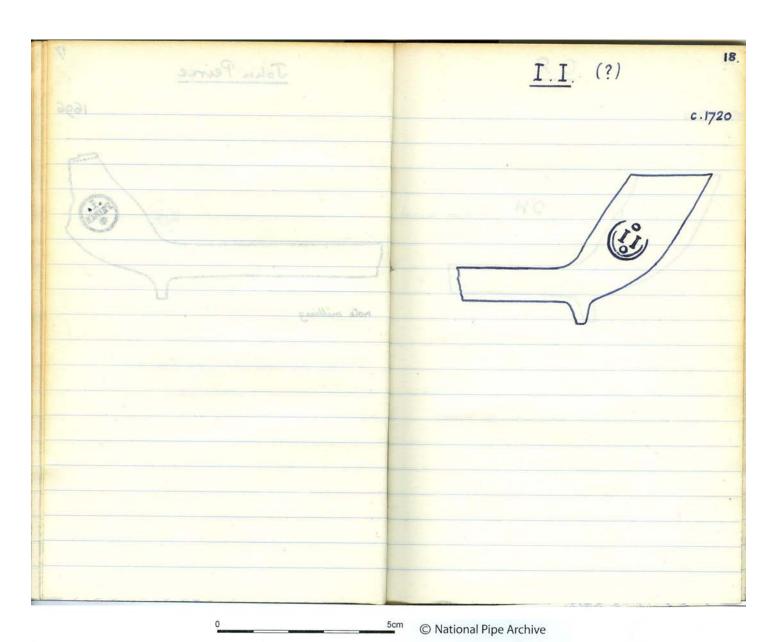

ption: Note book containing drawings and descriptions of 18th century pipes from Bristol

compiled by David Atkinson

**Comments:** Atkinson notes that all of the examples illustrated were given by K Marocham.

Key Words: Clay tobacco pipe; Bristol 18thC pipes; Abbott; Edwards; Peirce; Masie; Tippet; Pearce;

Bayley

Scanned: PDF 14 December 2016

Any images in this PDF must not be lent, copied to another party, sold or reproduced in any way without prior permission from the National Pipe Archive and the copyright owner, if applicable. Reproduction or publication in any medium is expressly forbidden without written authorisation and should include an acknowledgement worded 'Courtesy of the National Pipe Archive' and quoting the relevant accession number.

























































| W.W.                            | I.T. Owen                                              |
|---------------------------------|--------------------------------------------------------|
|                                 |                                                        |
| William Maylor 1722             | 12                                                     |
| William Michelles 1720          | John Tid combe 17:                                     |
|                                 | John Thomas                                            |
|                                 | 70                                                     |
|                                 |                                                        |
| ंबी