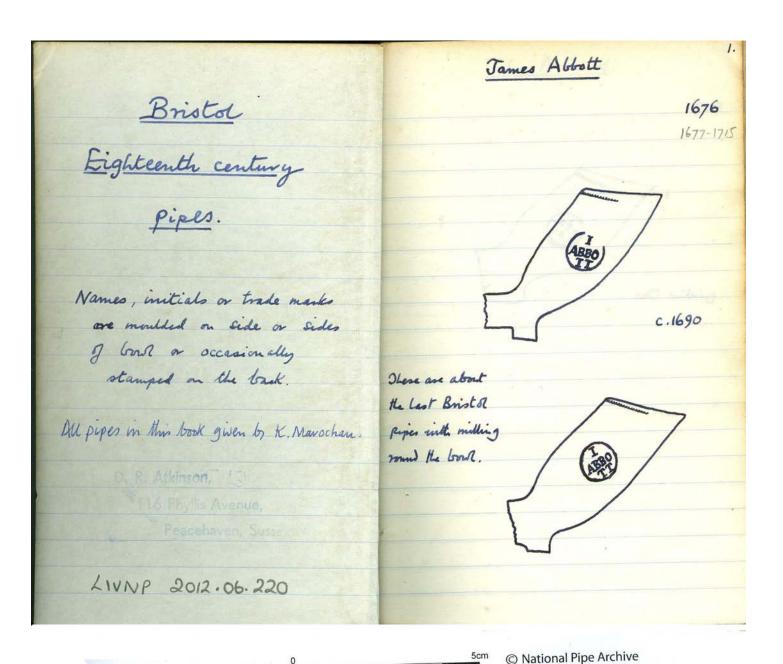

**Accession Number:** LIVNP 2012.06.220

Description: Note book containing drawings and descriptions of 18th century pipes from Bristol

compiled by David Atkinson

**Comments:** Atkinson notes that all of the examples illustrated were given by K Marocham.