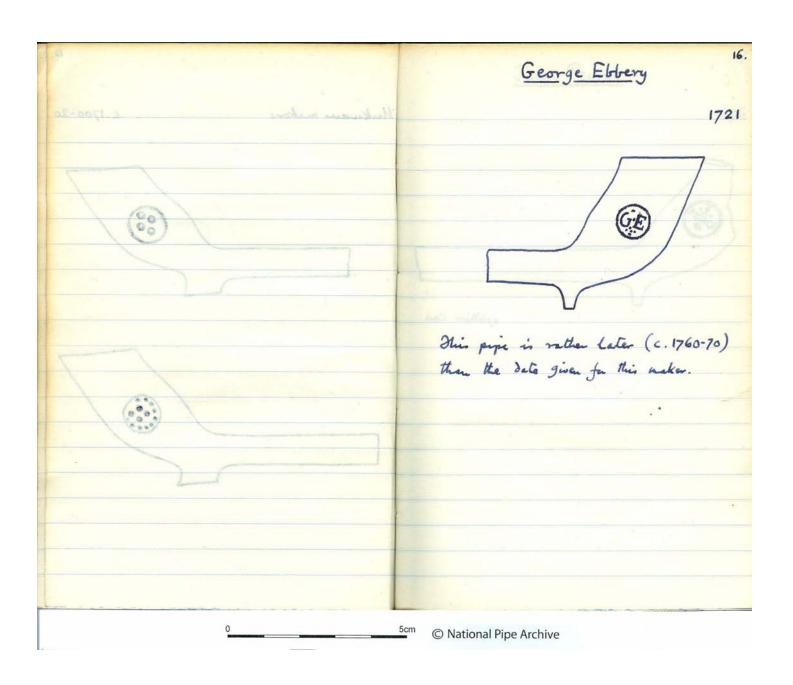

**Accession Number:** LIVNP 2012.06.220

Description: Note book containing drawings and descriptions of 18th century pipes from Bristol

compiled by David Atkinson

**Comments:** Atkinson notes that all of the examples illustrated were given by K Marocham.

Key Words: Clay tobacco pipe; Bristol 18thC pipes; Abbott; Edwards; Peirce; Masie; Tippet; Pearce;

Bayley

Scanned: PDF 14 December 2016

Any images in this PDF must not be lent, copied to another party, sold or reproduced in any way without prior permission from the National Pipe Archive and the copyright owner, if applicable. Reproduction or publication in any medium is expressly forbidden without written authorisation and should include an acknowledgement worded 'Courtesy of the National Pipe Archive' and quoting the relevant accession number.