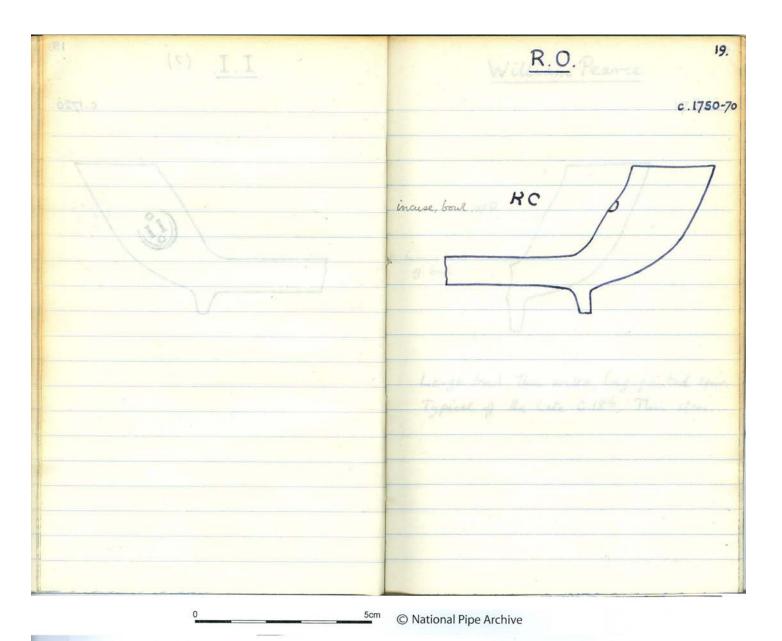

ion: Note book containing drawings and descriptions of 18th century pipes from Bristol

compiled by David Atkinson

**Comments:** Atkinson notes that all of the examples illustrated were given by K Marocham.

Key Words: Clay tobacco pipe; Bristol 18thC pipes; Abbott; Edwards; Peirce; Masie; Tippet; Pearce;

Bayley

Scanned: PDF 14 December 2016

Any images in this PDF must not be lent, copied to another party, sold or reproduced in any way without prior permission from the National Pipe Archive and the copyright owner, if applicable. Reproduction or publication in any medium is expressly forbidden without written authorisation and should include an acknowledgement worded 'Courtesy of the National Pipe Archive' and quoting the relevant accession number.

























































| W.W.                            | I.T. Owen                                              |
|---------------------------------|--------------------------------------------------------|
|                                 |                                                        |
| William Maylor 1722             | 12                                                     |
| William Michelles 1720          | John Tid combe 17:                                     |
|                                 | John Thomas                                            |
|                                 | 70                                                     |
|                                 |                                                        |
| ंबी                             |