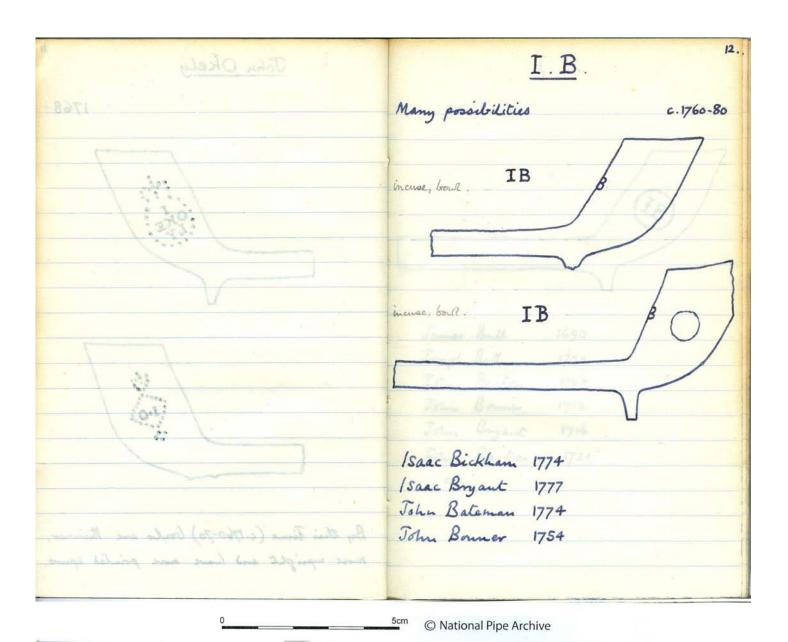

**Accession Number:** LIVNP 2012.06.220

Description: Note book containing drawings and descriptions of 18th century pipes from Bristol

compiled by David Atkinson

**Comments:** Atkinson notes that all of the examples illustrated were given by K Marocham.

Key Words: Clay tobacco pipe; Bristol 18thC pipes; Abbott; Edwards; Peirce; Masie; Tippet; Pearce;

Bayley

Scanned: PDF 14 December 2016

Any images in this PDF must not be lent, copied to another party, sold or reproduced in any way without prior permission from the National Pipe Archive and the copyright owner, if applicable. Reproduction or publication in any medium is expressly forbidden without written authorisation and should include an acknowledgement worded 'Courtesy of the National Pipe Archive' and quoting the relevant accession number.