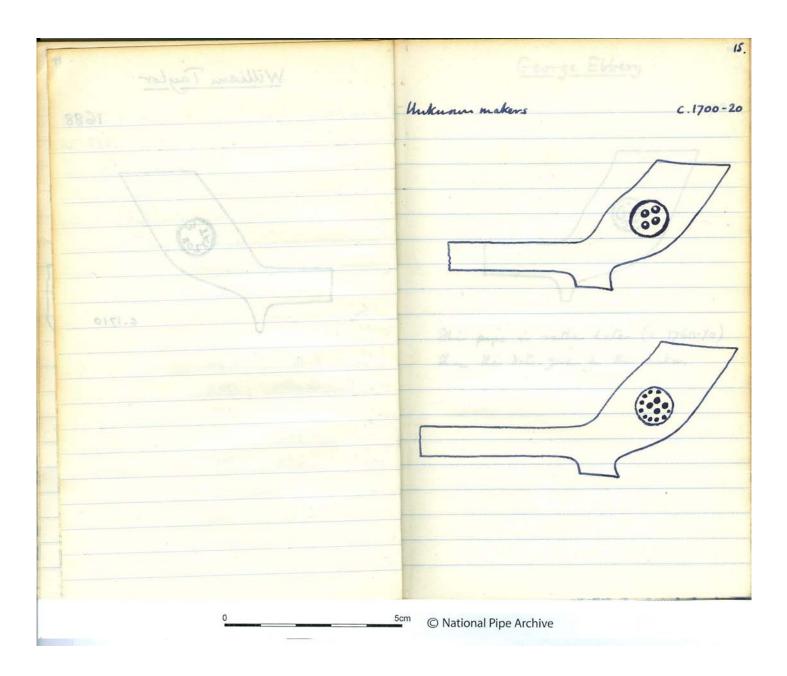

**Accession Number:** LIVNP 2012.06.220

Description: Note book containing drawings and descriptions of 18th century pipes from Bristol

compiled by David Atkinson

**Comments:** Atkinson notes that all of the examples illustrated were given by K Marocham.

Key Words: Clay tobacco pipe; Bristol 18thC pipes; Abbott; Edwards; Peirce; Masie; Tippet; Pearce;

Bayley

Scanned: PDF 14 December 2016

Any images in this PDF must not be lent, copied to another party, sold or reproduced in any way without prior permission from the National Pipe Archive and the copyright owner, if applicable. Reproduction or publication in any medium is expressly forbidden without written authorisation and should include an acknowledgement worded 'Courtesy of the National Pipe Archive' and quoting the relevant accession number.