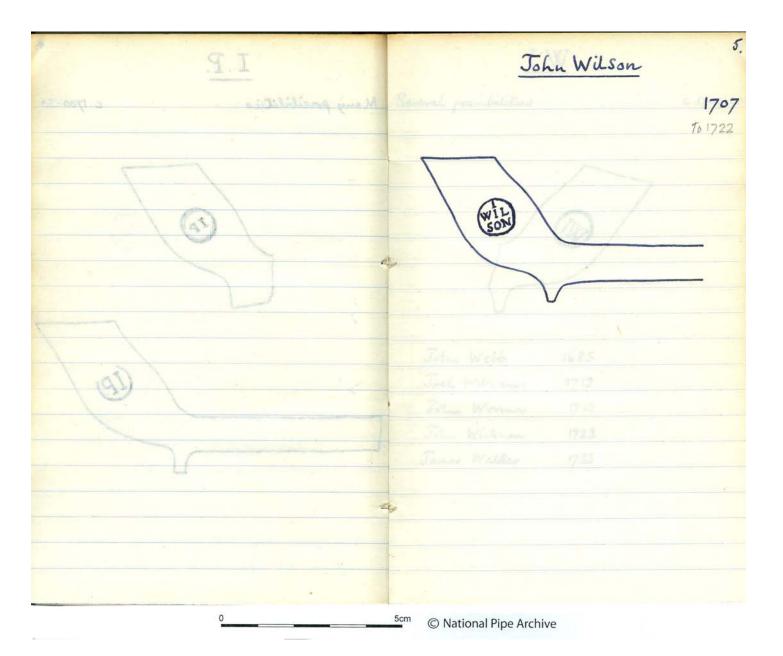

**Accession Number:** LIVNP 2012.06.220

Description: Note book containing drawings and descriptions of 18th century pipes from Bristol

compiled by David Atkinson

**Comments:** Atkinson notes that all of the examples illustrated were given by K Marocham.

Key Words: Clay tobacco pipe; Bristol 18thC pipes; Abbott; Edwards; Peirce; Masie; Tippet; Pearce;

Bayley

Scanned: PDF 14 December 2016

Any images in this PDF must not be lent, copied to another party, sold or reproduced in any way without prior permission from the National Pipe Archive and the copyright owner, if applicable. Reproduction or publication in any medium is expressly forbidden without written authorisation and should include an acknowledgement worded 'Courtesy of the National Pipe Archive' and quoting the relevant accession number.