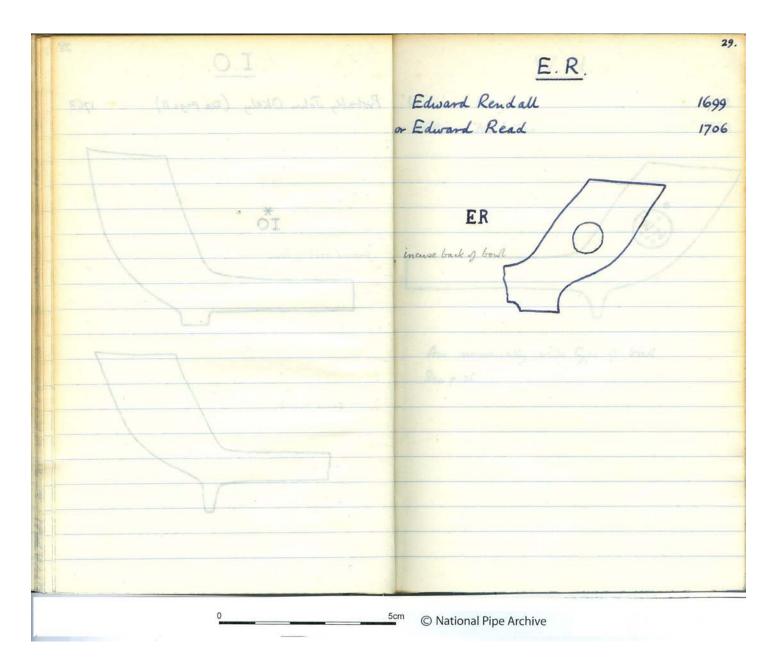

ontaining drawings and descriptions of 18th century pipes from Bristol

compiled by David Atkinson

**Comments:** Atkinson notes that all of the examples illustrated were given by K Marocham.

Key Words: Clay tobacco pipe; Bristol 18thC pipes; Abbott; Edwards; Peirce; Masie; Tippet; Pearce;

Bayley

Scanned: PDF 14 December 2016

Any images in this PDF must not be lent, copied to another party, sold or reproduced in any way without prior permission from the National Pipe Archive and the copyright owner, if applicable. Reproduction or publication in any medium is expressly forbidden without written authorisation and should include an acknowledgement worded 'Courtesy of the National Pipe Archive' and quoting the relevant accession number.

























































| W.W.                            | I.T. Owen                                              |
|---------------------------------|--------------------------------------------------------|
|                                 |                                                        |
| William Maylor 1722             | 12                                                     |
| William Michelles 1720          | John Tid combe 17:                                     |
|                                 | John Thomas                                            |
|                                 | 70                                                     |
|                                 |                                                        |
| ंबी                             | IT /