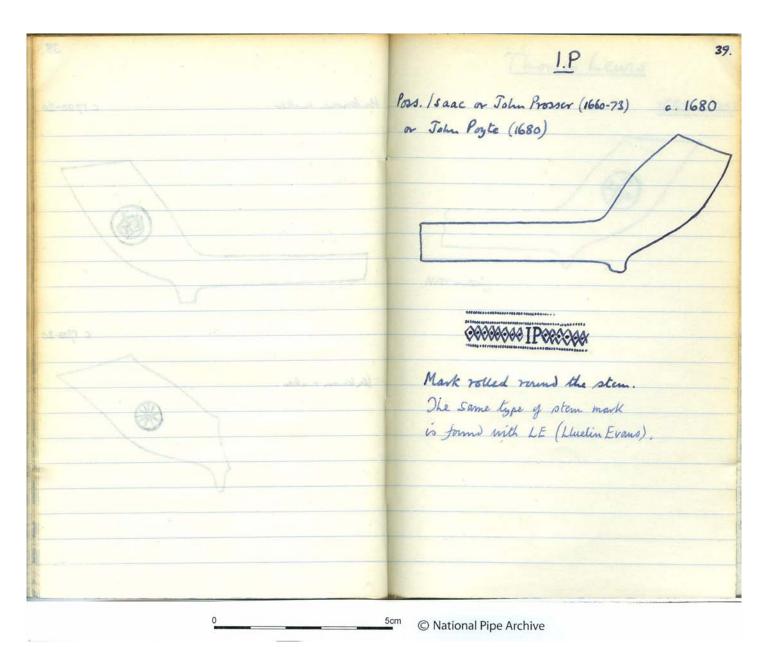

**Accession Number:** LIVNP 2012.06.220

Description: Note book containing drawings and descriptions of 18th century pipes from Bristol

compiled by David Atkinson

**Comments:** Atkinson notes that all of the examples illustrated were given by K Marocham.

Key Words: Clay tobacco pipe; Bristol 18thC pipes; Abbott; Edwards; Peirce; Masie; Tippet; Pearce;

Bayley

Scanned: PDF 14 December 2016

Any images in this PDF must not be lent, copied to another party, sold or reproduced in any way without prior permission from the National Pipe Archive and the copyright owner, if applicable. Reproduction or publication in any medium is expressly forbidden without written authorisation and should include an acknowledgement worded 'Courtesy of the National Pipe Archive' and quoting the relevant accession number.