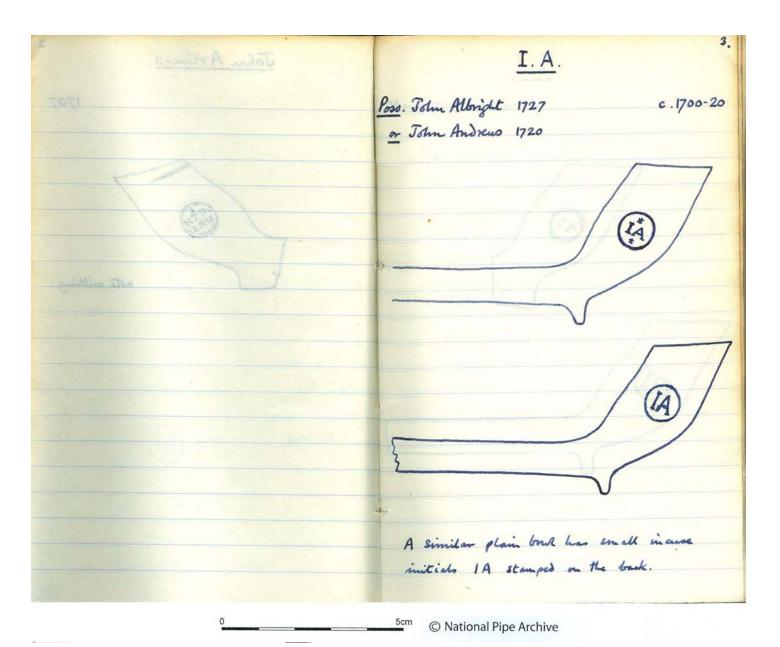

**Accession Number:** LIVNP 2012.06.220

Description: Note book containing drawings and descriptions of 18th century pipes from Bristol

compiled by David Atkinson

**Comments:** Atkinson notes that all of the examples illustrated were given by K Marocham.