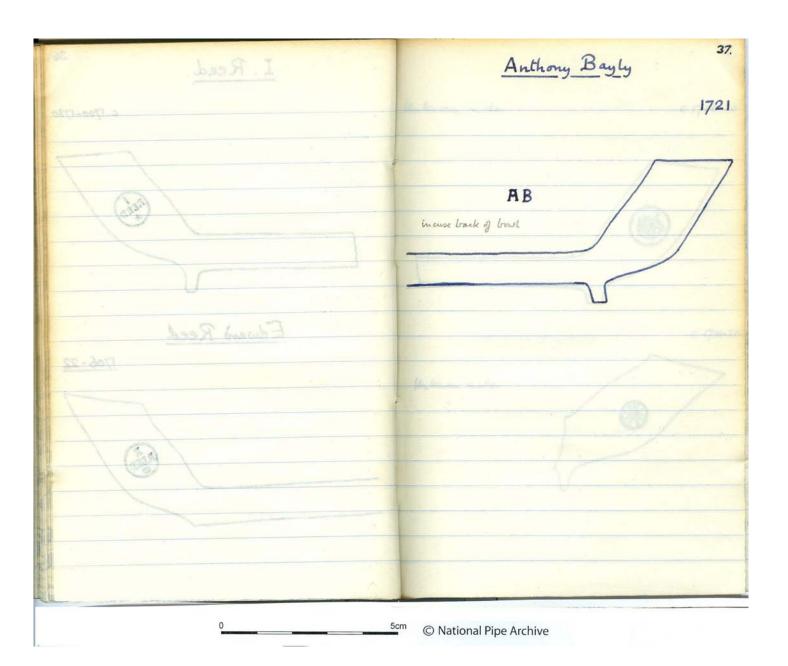

**Accession Number:** LIVNP 2012.06.220

Description: Note book containing drawings and descriptions of 18th century pipes from Bristol

compiled by David Atkinson

**Comments:** Atkinson notes that all of the examples illustrated were given by K Marocham.

Key Words: Clay tobacco pipe; Bristol 18thC pipes; Abbott; Edwards; Peirce; Masie; Tippet; Pearce;

Bayley

Scanned: PDF 14 December 2016

Any images in this PDF must not be lent, copied to another party, sold or reproduced in any way without prior permission from the National Pipe Archive and the copyright owner, if applicable. Reproduction or publication in any medium is expressly forbidden without written authorisation and should include an acknowledgement worded 'Courtesy of the National Pipe Archive' and quoting the relevant accession number.