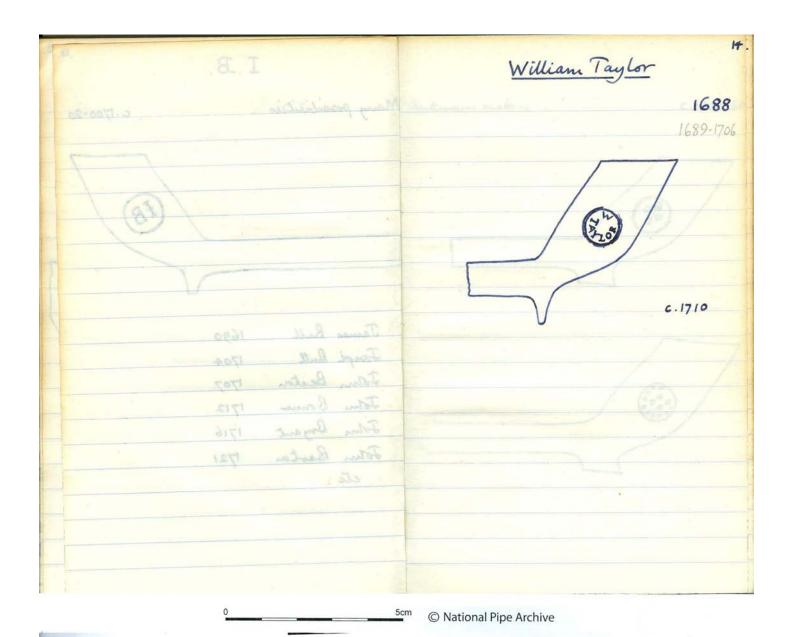

**Accession Number:** LIVNP 2012.06.220

Description: Note book containing drawings and descriptions of 18th century pipes from Bristol

compiled by David Atkinson

**Comments:** Atkinson notes that all of the examples illustrated were given by K Marocham.

Key Words: Clay tobacco pipe; Bristol 18thC pipes; Abbott; Edwards; Peirce; Masie; Tippet; Pearce;

Bayley

Scanned: PDF 14 December 2016

Any images in this PDF must not be lent, copied to another party, sold or reproduced in any way without prior permission from the National Pipe Archive and the copyright owner, if applicable. Reproduction or publication in any medium is expressly forbidden without written authorisation and should include an acknowledgement worded 'Courtesy of the National Pipe Archive' and quoting the relevant accession number.