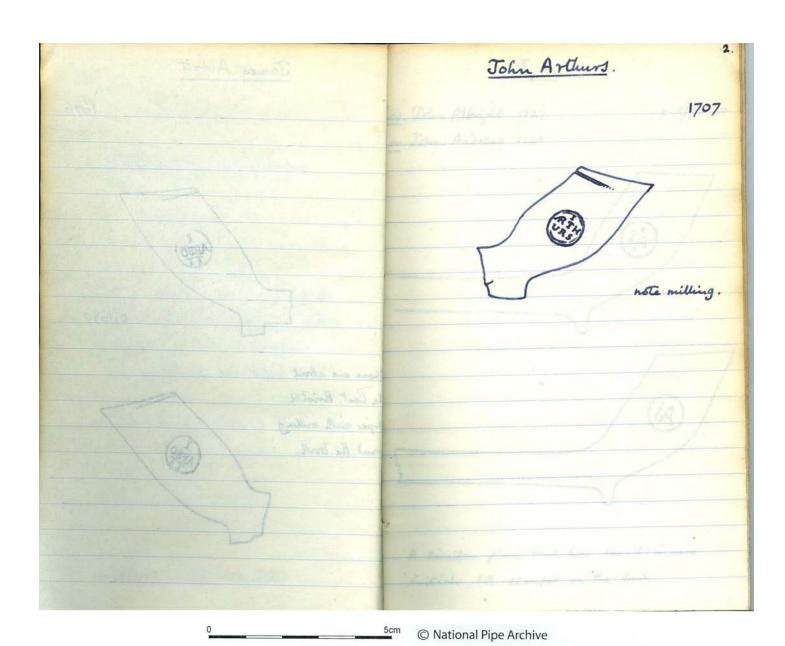

**Accession Number:** LIVNP 2012.06.220

Description: Note book containing drawings and descriptions of 18th century pipes from Bristol

compiled by David Atkinson

**Comments:** Atkinson notes that all of the examples illustrated were given by K Marocham.