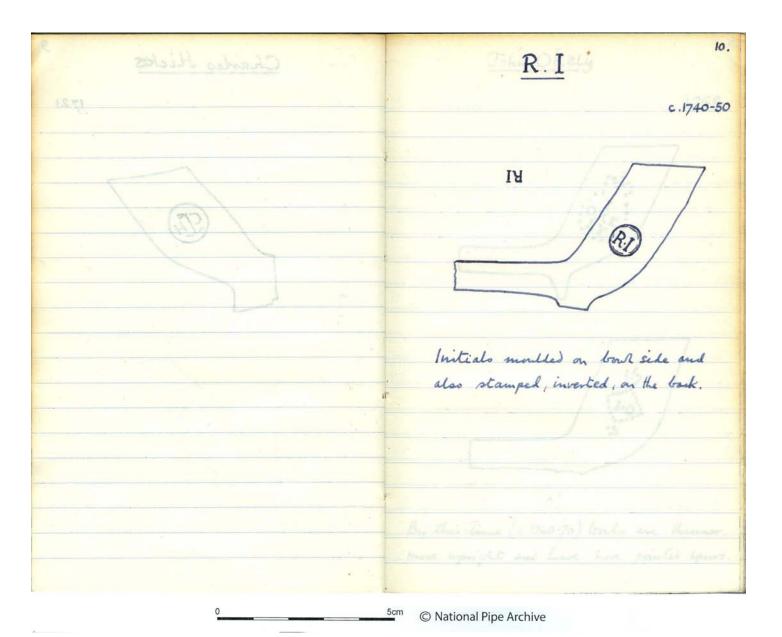

**Accession Number:** LIVNP 2012.06.220

Description: Note book containing drawings and descriptions of 18th century pipes from Bristol

compiled by David Atkinson

**Comments:** Atkinson notes that all of the examples illustrated were given by K Marocham.

Key Words: Clay tobacco pipe; Bristol 18thC pipes; Abbott; Edwards; Peirce; Masie; Tippet; Pearce;

Bayley

Scanned: PDF 14 December 2016

Any images in this PDF must not be lent, copied to another party, sold or reproduced in any way without prior permission from the National Pipe Archive and the copyright owner, if applicable. Reproduction or publication in any medium is expressly forbidden without written authorisation and should include an acknowledgement worded 'Courtesy of the National Pipe Archive' and quoting the relevant accession number.