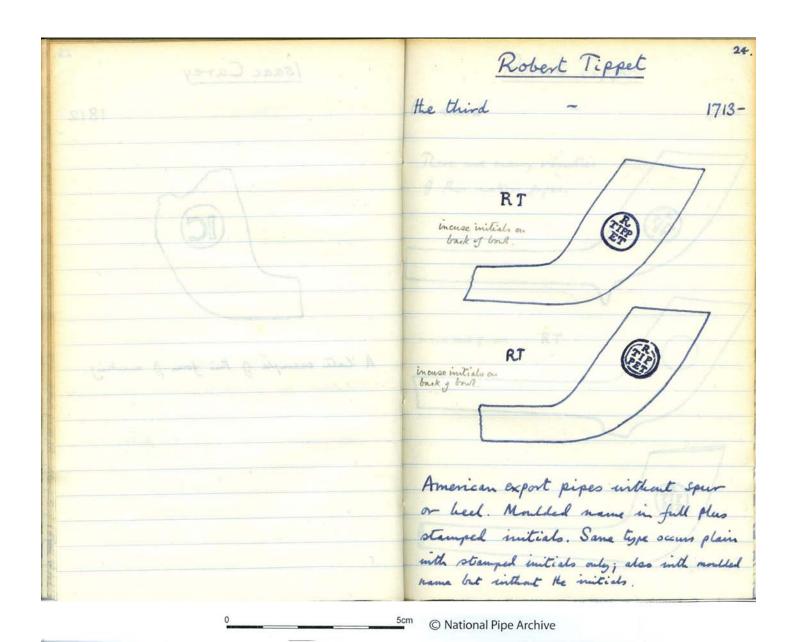

**Accession Number:** LIVNP 2012.06.220

Description: Note book containing drawings and descriptions of 18th century pipes from Bristol

compiled by David Atkinson

**Comments:** Atkinson notes that all of the examples illustrated were given by K Marocham.

Key Words: Clay tobacco pipe; Bristol 18thC pipes; Abbott; Edwards; Peirce; Masie; Tippet; Pearce;

Bayley

Scanned: PDF 14 December 2016

Any images in this PDF must not be lent, copied to another party, sold or reproduced in any way without prior permission from the National Pipe Archive and the copyright owner, if applicable. Reproduction or publication in any medium is expressly forbidden without written authorisation and should include an acknowledgement worded 'Courtesy of the National Pipe Archive' and quoting the relevant accession number.