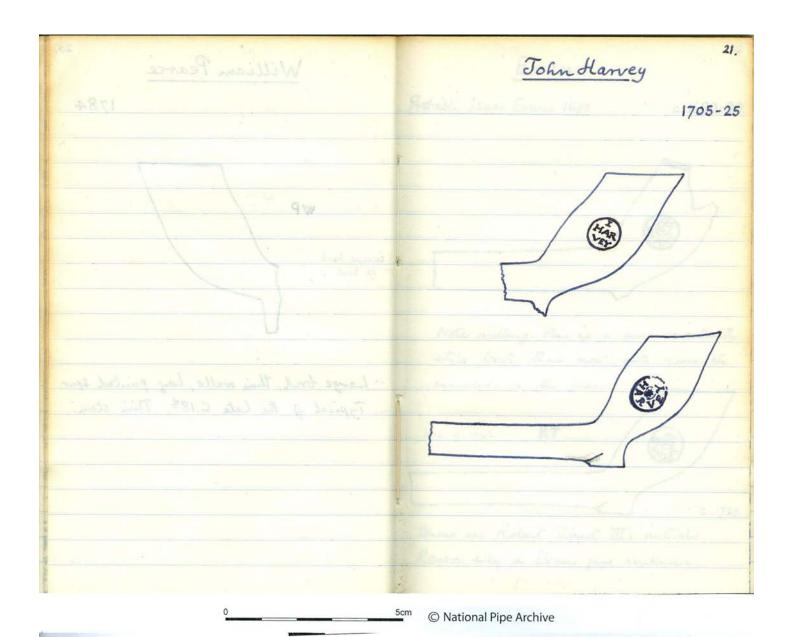

n: Note book containing drawings and descriptions of 18th century pipes from Bristol

compiled by David Atkinson

**Comments:** Atkinson notes that all of the examples illustrated were given by K Marocham.

Key Words: Clay tobacco pipe; Bristol 18thC pipes; Abbott; Edwards; Peirce; Masie; Tippet; Pearce;

Bayley

Scanned: PDF 14 December 2016

Any images in this PDF must not be lent, copied to another party, sold or reproduced in any way without prior permission from the National Pipe Archive and the copyright owner, if applicable. Reproduction or publication in any medium is expressly forbidden without written authorisation and should include an acknowledgement worded 'Courtesy of the National Pipe Archive' and quoting the relevant accession number.

























































| W.W.                            | I.T. Owen                                              |
|---------------------------------|--------------------------------------------------------|
|                                 |                                                        |
| William Maylor 1722             | 12                                                     |
| William Michelles 1720          | John Tid combe 17:                                     |
|                                 | John Thomas                                            |
|                                 | 70                                                     |
|                                 |                                                        |
| ंबी                             | IT