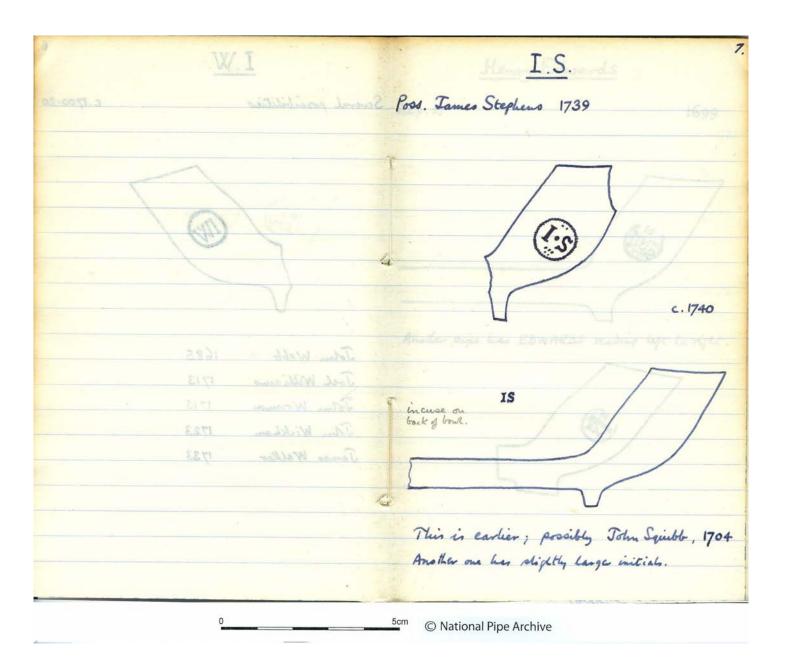

**Accession Number:** LIVNP 2012.06.220

Description: Note book containing drawings and descriptions of 18th century pipes from Bristol

compiled by David Atkinson

**Comments:** Atkinson notes that all of the examples illustrated were given by K Marocham.

Key Words: Clay tobacco pipe; Bristol 18thC pipes; Abbott; Edwards; Peirce; Masie; Tippet; Pearce;

Bayley

Scanned: PDF 14 December 2016

Any images in this PDF must not be lent, copied to another party, sold or reproduced in any way without prior permission from the National Pipe Archive and the copyright owner, if applicable. Reproduction or publication in any medium is expressly forbidden without written authorisation and should include an acknowledgement worded 'Courtesy of the National Pipe Archive' and quoting the relevant accession number.