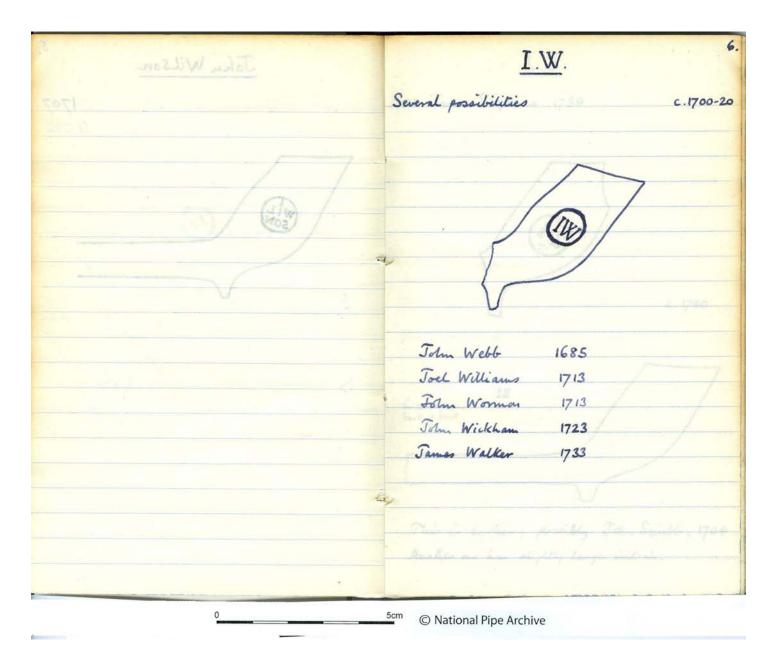

**Accession Number:** LIVNP 2012.06.220

Description: Note book containing drawings and descriptions of 18th century pipes from Bristol

compiled by David Atkinson

**Comments:** Atkinson notes that all of the examples illustrated were given by K Marocham.

Key Words: Clay tobacco pipe; Bristol 18thC pipes; Abbott; Edwards; Peirce; Masie; Tippet; Pearce;

Bayley

Scanned: PDF 14 December 2016

Any images in this PDF must not be lent, copied to another party, sold or reproduced in any way without prior permission from the National Pipe Archive and the copyright owner, if applicable. Reproduction or publication in any medium is expressly forbidden without written authorisation and should include an acknowledgement worded 'Courtesy of the National Pipe Archive' and quoting the relevant accession number.